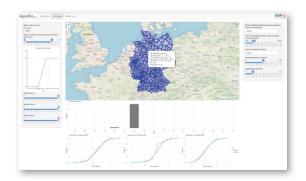

#### **AgroFin - Flexible Index Insurance Product Design**

AgroFin helps your actuarial team design geodata-based Index Insurance products in an intuitive and user-friendly way, by streamlining access to geospatial data and providing tools to build insurance products with low basis risk.