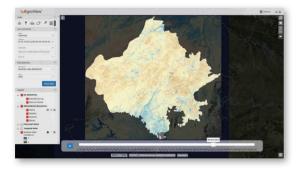

#### **AgroView - Tailored Insurance Support**

AgroView is our platform for crop health monitoring using Earth observation data, to support the agricultural insurance industry. It provides detailed insights about cultivated areas using near-realtime and historic data in an end-to-end geospatial information solution.